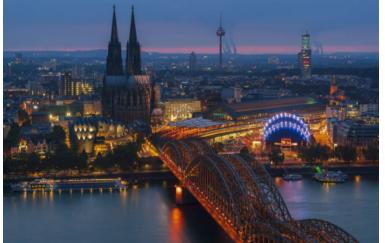

### My country is in Germany

In the winter in Germany the mountains there get some snow and it is pretty

In the summer/spring it is very pretty in Germany all the shops are open the main religion in Germany is Islam is the biggest minority religion

## What do you like best about this country?

- I like that it is very pretty and very colorful
- The mountains are very pretty in the winter when there is snow on them
- They have a huge population
- They have many different foods in Germany and it is very cool
- There flag is very cool